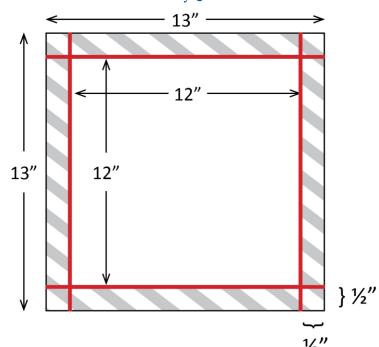

#### Size

Total size is 13 inches by 13 inches; 12" x 12" with an additional  $\frac{1}{2}$ " seam allowance on all sides.

The seam allowance is like your margin. When the quilt is assembled, the squares will be stitched together along the red lines. Anything outside that line will not be visible.

You do **not** have to mark these lines, just be aware that your design should end there.